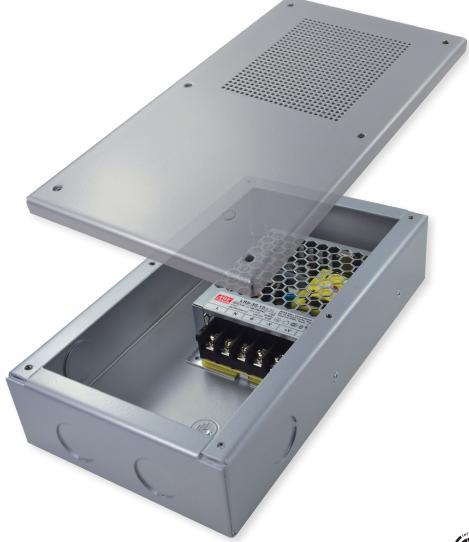

The **TRC (TRC-LRS-35-50)** enclosure is designed to house the Mean Well **LRS-35** and **LRS-50** power supplies. Our TRC enclosure has an easily accessible cover that is removable. This indoor enclosure is ideal when a permanently installed power supply is required for your application and it meets NEMA 1 requirements.

Mean Well LRS-50 shown with TRC-LRS-35-50 enclosure