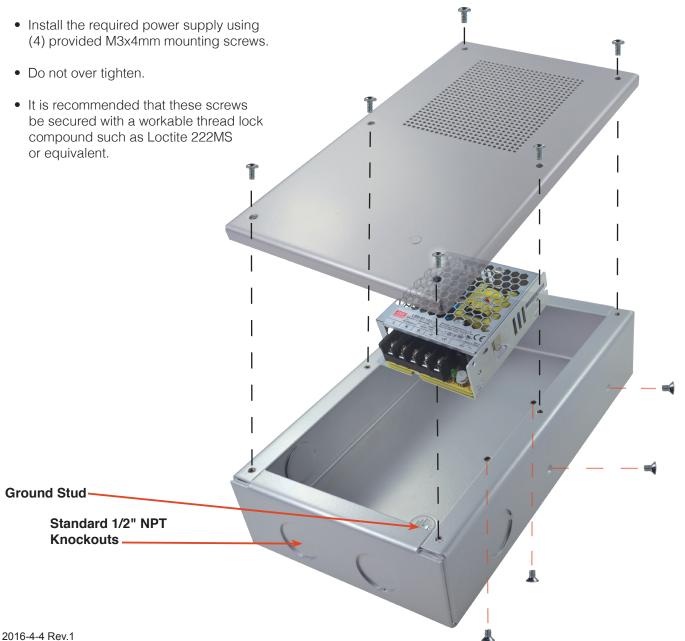

## Installing Mean Well power supplies

This enclosure has been designed to house Mean Well **LRS-35** and **LRS-50** Switching Power Supplies.

www.trcelectronics.com