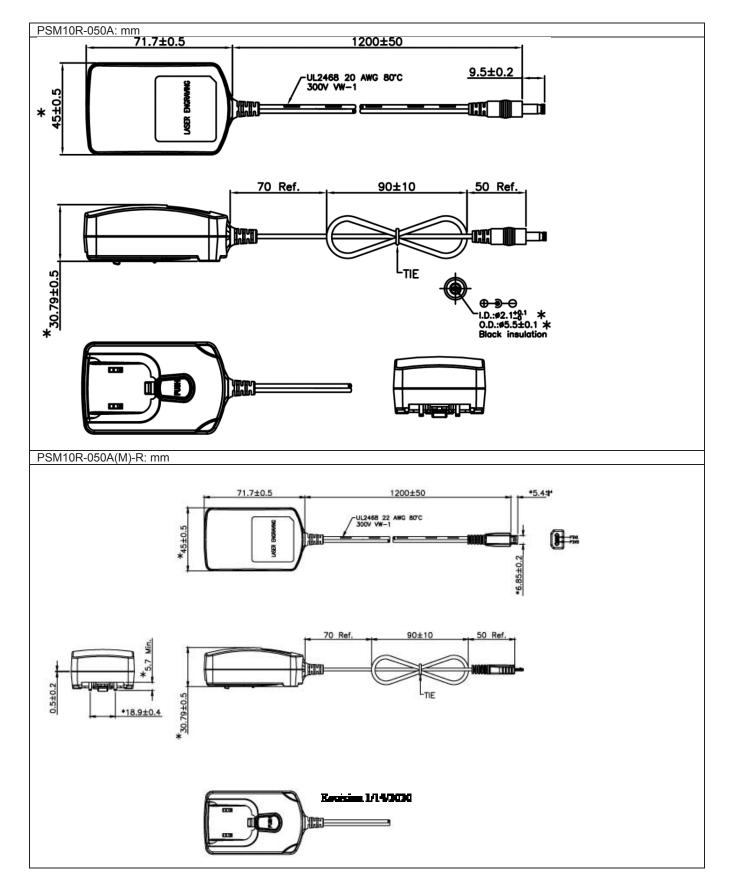

## **PSM10R Outline Drawings**

### PSM10R Specifications<sup>1</sup>

| Model                   |                                                                                                                                                                                                                                                                                                                                                             | PSM10R-050A-R                                                                                                                                         | PSM10R-050A(M)-R |  |
|-------------------------|-------------------------------------------------------------------------------------------------------------------------------------------------------------------------------------------------------------------------------------------------------------------------------------------------------------------------------------------------------------|-------------------------------------------------------------------------------------------------------------------------------------------------------|------------------|--|
| Output                  | DC Output Voltage                                                                                                                                                                                                                                                                                                                                           | 5.0V                                                                                                                                                  | 5.0V             |  |
|                         | Max Current                                                                                                                                                                                                                                                                                                                                                 | 2.0A                                                                                                                                                  | 2.0A             |  |
|                         | Output Power                                                                                                                                                                                                                                                                                                                                                | 10.0W                                                                                                                                                 | 10.0W            |  |
|                         | Regulation                                                                                                                                                                                                                                                                                                                                                  | ± 5%                                                                                                                                                  | ± 5%             |  |
|                         | Ripple & Noise P-P(max) <sup>2</sup>                                                                                                                                                                                                                                                                                                                        | 200mV                                                                                                                                                 | 200mV            |  |
|                         | AC Input Voltage Range                                                                                                                                                                                                                                                                                                                                      | 90 to 264VAC                                                                                                                                          |                  |  |
|                         | AC Input Frequency                                                                                                                                                                                                                                                                                                                                          | 47 to 63Hz                                                                                                                                            |                  |  |
|                         | Input Current                                                                                                                                                                                                                                                                                                                                               | 0.5A (RMS) max for 115Vac/max load<br>0.25A (RMS) max for 230Vac/max load                                                                             |                  |  |
|                         | Inrush Current                                                                                                                                                                                                                                                                                                                                              | 30A for 120VAC, 60A for 240VAC (Cold start at ambient 25°C, full load)                                                                                |                  |  |
| Input                   | No Load Power Consumption at 115VAC Input                                                                                                                                                                                                                                                                                                                   | 0.006W                                                                                                                                                | 0.009W           |  |
| Прис                    | No Load Power Consumption at 230VAC Input                                                                                                                                                                                                                                                                                                                   | 0.007W                                                                                                                                                | 0.035W           |  |
|                         | 115VAC Average Efficiency <sup>3</sup>                                                                                                                                                                                                                                                                                                                      | 81.8%                                                                                                                                                 | 79.97%           |  |
|                         | 230VAC Average Efficiency <sup>3</sup>                                                                                                                                                                                                                                                                                                                      | 81.9%                                                                                                                                                 | 79.87%           |  |
|                         | 230VAC 10% Load Efficiency <sup>3</sup>                                                                                                                                                                                                                                                                                                                     | 80.5%                                                                                                                                                 | 78.8%            |  |
|                         | Leakage Current                                                                                                                                                                                                                                                                                                                                             | 0.25mA at 264VAC, 50Hz                                                                                                                                |                  |  |
|                         | Over-Voltage                                                                                                                                                                                                                                                                                                                                                | 10.0V max                                                                                                                                             |                  |  |
| Protection              | Short Circuit                                                                                                                                                                                                                                                                                                                                               | The output can be shorted without damage                                                                                                              |                  |  |
|                         | Over-Current                                                                                                                                                                                                                                                                                                                                                | Auto-restart Auto-restart                                                                                                                             |                  |  |
|                         | Operating Temperature                                                                                                                                                                                                                                                                                                                                       | 0°C to +40°C                                                                                                                                          |                  |  |
| Environmental           | Non-Operating Temperature                                                                                                                                                                                                                                                                                                                                   | -40° to +85°C                                                                                                                                         |                  |  |
|                         | Operating Humidity                                                                                                                                                                                                                                                                                                                                          | 10% to 90%                                                                                                                                            |                  |  |
|                         | Dielectric Withstand (HI-POT)                                                                                                                                                                                                                                                                                                                               | Primary to Secondary: 3000VAC for 1min, 10mA                                                                                                          |                  |  |
|                         | Insulation Resistance                                                                                                                                                                                                                                                                                                                                       | Primary to Secondary: >7M ohm for 500VDC                                                                                                              |                  |  |
|                         | Standards                                                                                                                                                                                                                                                                                                                                                   | cULus 60950-1, cULus 62368-1, IEC60950-1, IEC 62368-1,<br>AS/NZS 62368.1:2018                                                                         |                  |  |
| Safety<br>Approvals and | EMI Emissions                                                                                                                                                                                                                                                                                                                                               | FCC Part 15 Class B, CAN ICES-003(B)/NMB-003(B),<br>EN 55032/CISPR 32 Class B Conducted and Radiated                                                  |                  |  |
| EMC                     | Harmonic Current Emissions                                                                                                                                                                                                                                                                                                                                  | IEC 61000-3-2                                                                                                                                         |                  |  |
|                         | Voltage Fluctuations & Flicker                                                                                                                                                                                                                                                                                                                              | IEC 61000-3-3                                                                                                                                         |                  |  |
|                         | Immunity                                                                                                                                                                                                                                                                                                                                                    | EN 55035/CISPR 35: IEC 61000-4-2 (+/- 8kV air, +/- 4kV contact), IEC 61000-4-3, IEC 61000-4-4, IEC 61000-4-5 (+/- 1kV), IEC 61000-4-8, IEC 61000-4-11 |                  |  |
|                         | Dimensions (L x W x H)                                                                                                                                                                                                                                                                                                                                      | 71.7mm (2.82in) x 45.0mm (1.77in) x 30.79mm (1.21in)                                                                                                  |                  |  |
| Manhautest              | Weight                                                                                                                                                                                                                                                                                                                                                      | 68g                                                                                                                                                   |                  |  |
| Mechanical              | DC Cord                                                                                                                                                                                                                                                                                                                                                     | 20AWG                                                                                                                                                 | 22AWG            |  |
|                         | DC Output Connector                                                                                                                                                                                                                                                                                                                                         | 2.1mm x 5.5mm x 9.5mm Barrel                                                                                                                          | USB Micro-B      |  |
| Notes                   | <ol> <li>The specifications defined are at ambient temperature of 25°C, unless otherwise specified.</li> <li>20MHz bandwidth frequency oscilloscope, add a 0.1μF multilayer Cap. and Low ESR Electrolytic Cap. (10μF) at output connector terminals (nominal line voltage, full load).</li> <li>Efficiency is measured after 30 minutes burn-in.</li> </ol> |                                                                                                                                                       |                  |  |