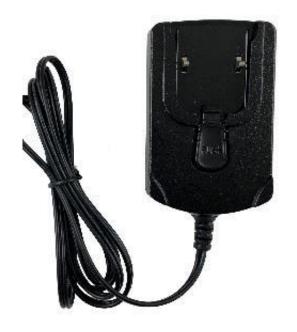

### 10W Interchangeable Wall Plug Adapter Series

#### **Features**

- Double Insulated
- Field Changeable AC Plugs Sold Separately
- Limited Power Source (LPS)
- US DoE Level VI Efficiency Compliance
- Ecodesign/ErP Lot 7 (EU) 2019/1782 Compliance
- EU COC V5 Tier 2 Compliance
- AS/NZS 4665.1-2005+A1:2009, AS/NZS 4665.2-2005+A1:2009 Compliance
- Class B EMI

#### **Applications**

- Wireless Communications
- Peripherals
- **Network Equipment**
- Gaming