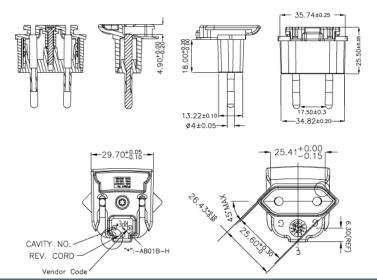

# Interchangeable Clips for R-Series Wall Adapters

## RPA-AB01B-H- US Clip

## **Dimension Drawing Unit: mm**





## RPB-AB01B-H- Brazil Clip

# **Dimension Drawing Unit: mm**





## RPC-AB01B-H- China Clip

## **Dimension Drawing Unit: mm**





Revised 10/27/2020







# RPE-AB01B-H- Europe Clip

## **Dimension Drawing Unit: mm**





#### RPH-AB01B-H - Korea Clip

## **Dimension Drawing Unit: mm**





#### RPI-AB01B-H - India Clip

#### **Dimension Drawing Unit: mm**





Phihong is not responsible for any error and reserves the right to make changes without notice. Please visit our website at www.phihong.com for the most up-to-date specifications and contact information. Revision 10/27/2020









## RPK-AB01B-H – UK Clip

## **Dimension Drawing Unit: mm**





## RPN-AB01B-H – Argentina Clip

## **Dimension Drawing Unit: mm**





# RPS-AB01B-H – Australia Clip

## **Dimension Drawing Unit: mm**





Phihong is not responsible for any error and reserves the right to make changes without notice. Please visit our website at www.phihong.com for the most up-to-date specifications and contact information. Revision 10