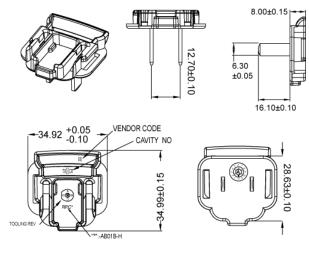

# Interchangeable Clips for R-Series Wall Adapters

## RPA-AB01B-H- US Clip

## **Dimension Drawing Unit: mm**





## RPB-AB01B-H- Brazil Clip

# **Dimension Drawing Unit: mm**





## RPC-AB01B-H- China Clip

## **Dimension Drawing Unit: mm**





Revised 10/27/2020







# RPE-AB01B-H- Europe Clip

## **Dimension Drawing Unit: mm**





#### RPH-AB01B-H - Korea Clip

## **Dimension Drawing Unit: mm**





#### RPI-AB01B-H - India Clip

#### **Dimension Drawing Unit: mm**





Phihong is not responsible for any error and reserves the right to make changes without notice. Please visit our website at www.phihong.com for the most up-to-date specifications and contact information. Revision 10/27/2020









## RPK-AB01B-H – UK Clip

## **Dimension Drawing Unit: mm**





## RPN-AB01B-H – Argentina Clip

## **Dimension Drawing Unit: mm**





# RPS-AB01B-H – Australia Clip

## **Dimension Drawing Unit: mm**





Phihong is not responsible for any error and reserves the right to make changes without notice. Please visit our website a