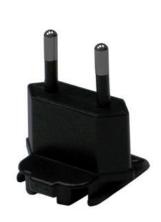

# Interchangeable Clips for R-Series Wall Adapters

## RPA-AB01B-H- US Clip

## **Dimension Drawing Unit: mm**





## RPB-AB01B-H- Brazil Clip

# **Dimension Drawing Unit: mm**





## RPC-AB01B-H- China Clip

## **Dimension Drawing Unit: mm**





Revised 10/27/2020







# RPE-AB01B-H- Europe Clip

## **Dimension Drawing Unit: mm**





#### RPH-AB01B-H - Korea Clip

## **Dimension Drawing Unit: mm**





#### RPI-AB01B-H - India Clip

#### **Dimension Drawing Unit: mm**





Phihong is not responsible for any error and reserves the right to make changes without notice. Please visit our website at www.phihong.com for the most up-to-date specifications and contact information. Revision 10/27/2020









## RPK-AB01B-H – UK Clip

## **Dimension Drawing Unit: mm**





## RPN-AB01B-H – Argentina Clip

## **Dimension Drawing Unit: mm**





# RPS-AB01B-H – Australia Clip

## **Dimension Drawing Unit: mm**





Phihong is not responsible for any error and reserves the right to make changes without notice. Please visit our website at www.phihong.com for the most up-to-date specifications and contact information. Revision 10/27/2020







#### RPBAG-AB01B-H

Product package comes with RPA-A