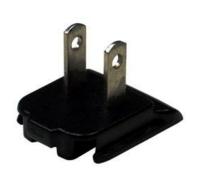

# Interchangeable Clips for R-Series Wall Adapters

## RPA-AB01B-H- US Clip

## **Dimension Drawing Unit: mm**





## RPB-AB01B-H- Brazil Clip

# **Dimension Drawing Unit: mm**





## RPC-AB01B-H- China Clip

## **Dimension Drawing Unit: mm**





Revised 10/27/2020







# RPE-AB01B-H- Europe Clip

## **Dimension Drawing Unit: mm**





#### RPH-AB01B-H - Korea Clip

## **Dimension Drawing Unit: mm**





#### RPI-AB01B-H - India Clip

#### **Dimension Drawing Unit: mm**





Phihong is not responsible for any error and reserves the right to make changes without notice. Please visit our website at www.phihong.com for the most up-to-date specifications and contact information. Revision 10/27/2020









## RPK-AB01B-H – UK Clip

## **Dimension Drawing Unit: mm**





## RPN-AB01B-H – Argentina Clip

## **Dimension Drawing Unit: mm**





# RPS-AB01B-H – Australia Clip

## **Dimension Drawing Un