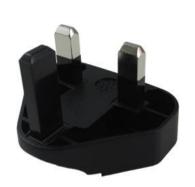

# Interchangeable Clips for R-Series Wall Adapters

## RPA-AB01B-H- US Clip

## **Dimension Drawing Unit: mm**





## RPB-AB01B-H- Brazil Clip

# **Dimension Drawing Unit: mm**





## RPC-AB01B-H- China Clip

## **Dimension Drawing Unit: mm**





Revised 10/27/2020







# RPE-AB01B-H- Europe Clip

## **Dimension Drawing Unit: mm**





#### RPH-AB01B-H - Korea Clip

## **Dimension Drawing Unit: mm**





#### RPI-AB01B-H - India Clip

#### **Dimension Drawing Unit: mm**





Phihong is not responsible for any error and reserves the right to make changes without notice. Please visit our website at www.phihong.com for the most up-to-date specifications and contact information. Revision 10/27/2020









## RPK-AB01B-H – UK Clip

## **Dimension Drawing Unit: mm**





## RPN-AB01B-H – Argentina Clip

## **Dimension Drawing Unit: mm**





# RPS-AB01B-H – Australia Clip

## **Dimension Drawing Unit: mm**





Phihong is not responsible for any error and reserves the right to make changes without notice. Please visit our website at www.phihong.com for the most up-to-date specifications and contact information. Revision 10/27/2020







#### RPBAG-AB01B-H

Product package comes with RPA-AB01B-H, RPE-AB01B-H, RPK-AB01B-H and RPS-AB01B-H interchangeable clips in a plastic bag.







Phihong is not responsible for any error and reserves the right to make changes without notice. Please visit our website at www.phihong.com for the most up-to-date specifications and contact information. Revision 10/27/2020