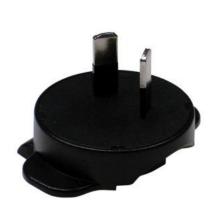

-AB01B-H- Brazil Clip

# **Dimension Drawing Unit: mm**





## RPC-AB01B-H- China Clip

## **Dimension Drawing Unit: mm**





Revised 10/27/2020







# RPE-AB01B-H- Europe Clip

## **Dimension Drawing Unit: mm**





#### RPH-AB01B-H - Korea Clip

## **Dimension Drawing Unit: mm**





#### RPI-AB01B-H - India Clip

#### **Dimension Drawing Unit: mm**





Phihong is not responsible for any error and reserves the right to make changes without notice. Please visit our website at www.phihong.com for the most up-to-date specifications and contact information. Revision 10/27/2020









## RPK-AB01B-H – UK Clip

## **Dimension Drawing Unit: mm**





## RPN-AB01B-H – Argentina Clip

## **Dimension Drawing Unit: mm**





# RPS-AB01B-H – Australia Clip

## **Dimension Drawing Unit: mm**





Phihong is not responsible for any error and reserves the right to make changes without notice. Please visit our website at www.phihong.com for the most up-to-date specifications and contact information. Revision 10/27/2020







#### RPBAG-AB01B-H

Product package comes with RPA-AB01B-H, RPE-AB01B-H, RPK-AB01B-H and RPS-AB01B-H interchangeable clips in a plastic bag.







Phihong is not responsible for any error and reserves the right to make changes without notice. Please visit our website at www.phihong.com for the most up-to-date specifications and contact information. Revision 10/27/2020