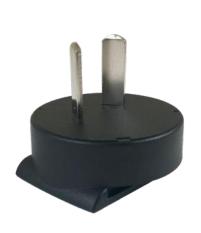

## RPA-AB01B-H- US Clip

## **Dimension Drawing Unit: mm**





## RPB-AB01B-H- Brazil Clip

# **Dimension Drawing Unit: mm**





## RPC-AB01B-H- China Clip

## **Dimension Drawing Unit: mm**





Revised 10/27/2020







# RPE-AB01B-H- Europe Clip

## **Dimension Drawing Unit: mm**





#### RPH-AB01B-H - Korea Clip

## **Dimension Drawing Unit: mm**





#### RPI-AB01B-H - India Clip

#### **Dimension Drawing Unit: mm**





Phihong is not responsible for any error and reserves the right to make changes without notice. Please visit our website at www.phihong.com for the most up-to-date specifications and contact information. Revision 10/27/2020









## RPK-AB01B-H – UK Clip

## **Dimension Drawing Unit: mm**





## RPN-AB01B-H – Argentina Clip

## **Dimension Drawing Unit: mm**





# RPS-AB01B-H – Australia Clip

## **Dimension Drawing Unit: mm**





Phihong is not responsible for any error and reserves the right to make changes without notice. Please visit our website at www.phihong.com for the most up-to-date specifications and contact information. Revision 10/27/2020







#### RPBAG-AB01B-H

Product package comes with RPA-AB01B-H, RPE-AB01B-H, RPK-AB01B-H and RPS-AB01B-H interchangeable clips in a plastic bag.







Phihong is not responsible for any error and reserves the right to make changes without notice. Please visit our website at www.phihong.com for the most up-to-date specifications and contact information. Revision 10/27/2020