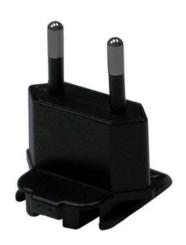

# Interchangeable Clips for R-Series Wall Adapters

## RPA-AB01B-H- US Clip

## **Dimension Drawing Unit: mm**





## RPB-AB01B-H- Brazil Clip

# **Dimension Drawing Unit: mm**





## RPC-AB01B-H- China Clip

## **Dimension Drawing Unit: mm**





Revised 10/27/2020







# RPE-AB01B-H- Europe Clip

## **Dimension Drawing Unit: mm**





#### RPH-AB01B-H - Korea Clip

## **Dimension Drawing Unit: mm**





#### RPI-AB01B-H - India Clip

#### **Dimension Drawing Unit: mm**





Phihong is not responsible for any error and reserves the right to make changes without notice. Please visit our website at www.phihong.com for the most up-to-date specifications and contact information. Revision 10/27/2020









## RPK-AB01B-H – UK Clip

## **Dimension Drawing Unit: mm**





## RPN-AB01B-H – Argentina Clip

## **Dimension Drawing Unit: mm**





# RPS-AB01B-H – Australia Clip

## **Dimension Drawing Unit: mm**





Phihong is not responsible for any error and reserves the right to make changes without notice. Please visit our website at www.phihong.com for the most up-to-date specifications and contact information. Revision