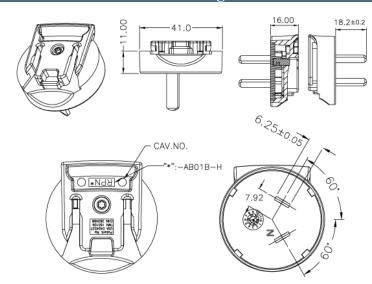

# RPA-AB01B-H- US Clip

## **Dimension Drawing Unit: mm**





## RPB-AB01B-H- Brazil Clip

# **Dimension Drawing Unit: mm**





## RPC-AB01B-H- China Clip

## **Dimension Drawing Unit: mm**





Revised 10/27/2020







# RPE-AB01B-H- Europe Clip

## **Dimension Drawing Unit: mm**





#### RPH-AB01B-H - Korea Clip

## **Dimension Drawing Unit: mm**





#### RPI-AB01B-H - India Clip

#### **Dimension Drawing Unit: mm**





Phihong is not responsible for any error and reserves the right to make changes without notice. Please visit our website at www.phihong.com for the most up-to-date specifications and contact information. Revision 10/27/2020









## RPK-AB01B-H – UK Clip

## **Dimension Drawing Unit: mm**





## RPN-AB01B-H – Argentina Clip

## **Dimension Drawing Unit: mm**





# RPS-AB01B-H – Australia Clip

## **Dimension Drawing Unit: mm**





Phihong is not responsible for any error and reserves the right to make changes without notice. Please visit our website at www.phihong.com for the most up-to-date specifications and contact information. Revision 10/27/2020







#### RPBAG-AB01B-H

Product package comes with RPA-AB01B-H, RPE-AB01B-H, RPK-AB01B-H and RPS-AB01B-H interchangeable clips in a plastic bag.







Phihong is not responsible for any error and reserves the right to make changes without notice. Please visit our website at www.phihong.com for the most up-to-date specifications and contact information. Revision 10/27/2020