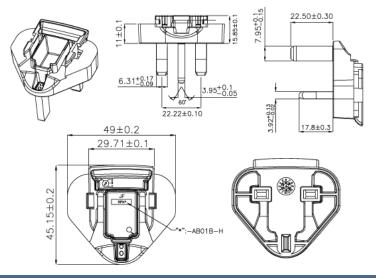

# Interchangeable Clips for R-Series Wall Adapters

## RPA-AB01B-H- US Clip

## **Dimension Drawing Unit: mm**





## RPB-AB01B-H- Brazil Clip

# **Dimension Drawing Unit: mm**





## RPC-AB01B-H- China Clip

## **Dimension Drawing Unit: mm**





Revised 10/27/2020







# RPE-AB01B-H- Europe Clip

## **Dimension Drawing Unit: mm**





#### RPH-AB01B-H - Korea Clip

## **Dimension Drawing Unit: mm**





#### RPI-AB01B-H - India Clip

#### **Dimension Drawing Unit: mm**





Phihong is not responsible for any error and reserves the right to make changes without notice. Please visit our website at www.phihong.com for the most up-to-date specifications and contact information. Revision 10/27/2020









## RPK-AB01B-H – UK Clip

## **Dimension Drawing Unit: mm**





## RPN-AB01B-H – Argentina Clip

## **Dimension Drawing Unit: mm**





# RPS-AB01B-H – Australia Clip

## **Dimension Drawing Unit: mm**





Phihong is not responsible for any error and reserves the right to make changes without notice. Please visit our website at www.phihong.com for the most up-to-date specifications and contact information. Revision 10/27/2020







#### RPBAG-AB01B-H

Product package comes with RPA-AB01B-H, RPE-AB01B-H, RPK-AB01B-H and RPS-AB01B-H interchangeable clips in a plastic bag.







Phihong is not responsible for any error and reserves the right to make changes without notice. Please visit our website at www.phihong.com for the most up-to-date specifications and contact information. Revision 10/27/2020