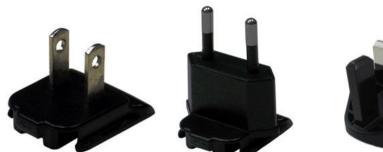

#### RPBAG-AB01B-H

Product package comes with RPA-AB01B-H, RPE-AB01B-H, RPK-AB01B-H and RPS-AB01B-H interchangeable clips in a plastic bag.

Phihong is not responsible for any error and reserves the right to make changes without notice. Please visit our website at www.phihong.com for the most up-to-date specifications and contact information. Revision 10/27/2020