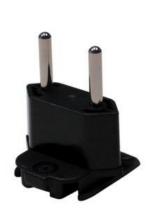

# Interchangeable Clips for R-Series Wall Adapters

## RPA-AB01B-H- US Clip

## **Dimension Drawing Unit: mm**





## RPB-AB01B-H- Brazil Clip

# **Dimension Drawing Unit: mm**





## RPC-AB01B-H- China Clip

## **Dimension Drawing Unit: mm**





Revised 10/27/2020







# RPE-AB01B-H- Europe Clip

## **Dimension Drawing Unit: mm**





#### RPH-AB01B-H - Korea Clip

## **Dimension Drawing Unit: mm**





#### RPI-AB01B-H - India Clip

#### **Dimension Drawing Unit: mm**





Phihong is not responsible for any error and reserves the right to make changes without notice. Please visit our website at www.phihong.com for the most up-to-date specifications and contact information. Revision 10/27/2020









## RPK-AB01B-H – UK Clip

## **Dimension Drawing Unit: mm**





## RPN-AB01B-H – Argentina Clip

## **Dimension Drawing Unit: mm**





# RPS-AB01B-H – Australia Clip

## **Dimension Drawing Unit: mm**





Phihong is not responsible for any error and reserves