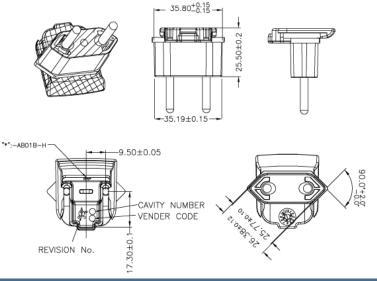

# Interchangeable Clips for R-Series Wall Adapters

## RPA-AB01B-H- US Clip

## **Dimension Drawing Unit: mm**





## RPB-AB01B-H- Brazil Clip

# **Dimension Drawing Unit: mm**





## RPC-AB01B-H- China Clip

## **Dimension Drawing Unit: mm**





Revised 10/27/2020







# RPE-AB01B-H- Europe Clip

## **Dimension Drawing Unit: mm**





#### RPH-AB01B-H - Korea Clip

## **Dimension Drawing Unit: mm**





#### RPI-AB01B-H - India Clip

#### **Dimension Drawing Unit: mm**





Phihong is not responsible for any error and reserves the right to make changes without notice. Please visit our website at www.phihong.com for the most up-to-date specifications and contact information. Revision 10/27/2020









## RPK-AB01B-H – UK Clip

## **Dimension Drawing Unit: mm**





## RPN-AB01B-H – Argentina Clip

## **Dimension Drawing Unit: mm**





# RPS-AB01B-H – Australia Clip

## **Dimension Drawing Unit: mm**





Phihong is not responsible for any error and reserves t