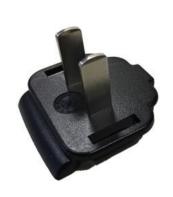

# Interchangeable Clips for R-Series Wall Adapters

## RPA-AB01B-H- US Clip

## **Dimension Drawing Unit: mm**





## RPB-AB01B-H- Brazil Clip

# **Dimension Drawing Unit: mm**





## RPC-AB01B-H- China Clip

## **Dimension Drawing Unit: mm**





Revised 10/27/2020







# RPE-AB01B-H- Europe Clip

## **Dimension Drawing Unit: mm**





#### RPH-AB01B-H - Korea Clip

## **Dimension Drawing Unit: mm**





#### RPI-AB01B-H - India Clip

#### **Dimension Drawing Unit: mm**





Phihong is not responsible for any error and reserves the right to make changes without notice. Please visit our website at www.phihong.com for the most up-to-date specifications and contact information. Revision 10/27/2020









## RPK-AB01B-H – UK Clip

## **Dimension Drawing Unit: mm**





## RPN-AB01B-H – Argentina Clip

## **Dimension Drawing Unit: mm**





# RPS-AB01B-H – Australia Clip

## **Dimension Drawing Unit: mm**





Phihong is not responsible for any error and reserves the right to make changes without notice. Please visit our website