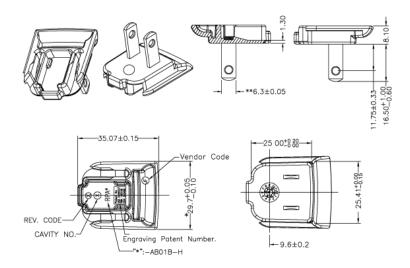

# Interchangeable Clips for R-Series Wall Adapters

## RPA-AB01B-H- US Clip

## **Dimension Drawing Unit: mm**





## RPB-AB01B-H- Brazil Clip

# **Dimension Drawing Unit: mm**





## RPC-AB01B-H- China Clip

## **Dimension Drawing Unit: mm**





Revised 10/27/2020







# RPE-AB01B-H- Europe Clip

## **Dimension Drawing Unit: mm**





#### RPH-AB01B-H - Korea Clip

## **Dimension Drawing Unit: mm**





#### RPI-AB01B-H - India Clip

#### **Dimension Drawing Unit: mm**





Phihong is not responsible for any error and reserves the right to make changes without notice. Please visit our website at www.phihong.com for the most up-to-date specifications and contact information. Revision 10/27/2020









## RPK-AB01B-H – UK Clip

## **Dimension Drawing Unit: mm**





## RPN-AB01B-H – Argentina Clip

## **Dimension Drawing Unit: mm**





# RPS-AB01B-H – Australia Clip

## **Dimension Drawing Unit