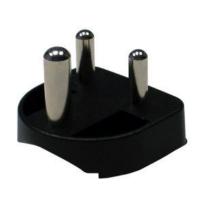

# Interchangeable Clips for R-Series Wall Adapters

## RPA-AB01B-H- US Clip

## **Dimension Drawing Unit: mm**





## RPB-AB01B-H- Brazil Clip

# **Dimension Drawing Unit: mm**





## RPC-AB01B-H- China Clip

## **Dimension Drawing Unit: mm**





Revised 10/27/2020







# RPE-AB01B-H- Europe Clip

## **Dimension Drawing Unit: mm**





#### RPH-AB01B-H - Korea Clip

## **Dimension Drawing Unit: mm**





#### RPI-AB01B-H - India Clip

#### **Dimension Drawing Unit: mm**





Phihong is not responsible for any error and reserves the right to make changes without notice. Please visit our website at www.phihong.com for the most up-to-date specifications and contact information. Revision 10/27/2020









## RPK-AB01B-H – UK Clip

## **Dimension Drawing Unit: mm**





## RPN-AB01B-H – Argentina Clip

## **Dimension Drawing Unit: mm**





# RPS-AB01B-H – Australia Clip

## **Dimension Drawing Unit: mm**





Phihong is not responsible for any error and reserves the right to make changes without notice. Please visit our website at www.phihong.com for the most up-to-date specifications and contact information. Revision 10/27/2020







#### RPBAG-AB01B-H

Product package comes with RPA-AB01B-H, RPE-AB01B-H, RPK-AB01B-H and RPS-AB01B-H interchangeable clips i