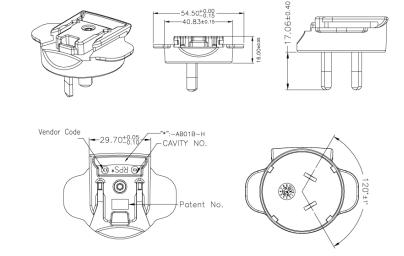

B01B-H- Brazil Clip

# **Dimension Drawing Unit: mm**





## RPC-AB01B-H- China Clip

## **Dimension Drawing Unit: mm**





Revised 10/27/2020







# RPE-AB01B-H- Europe Clip

## **Dimension Drawing Unit: mm**





#### RPH-AB01B-H - Korea Clip

## **Dimension Drawing Unit: mm**





#### RPI-AB01B-H - India Clip

#### **Dimension Drawing Unit: mm**





Phihong is not responsible for any error and reserves the right to make changes without notice. Please visit our website at www.phihong.com for the most up-to-date specifications and contact information. Revision 10/27/2020









## RPK-AB01B-H – UK Clip

## **Dimension Drawing Unit: mm**





## RPN-AB01B-H – Argentina Clip

## **Dimension Drawing Unit: mm**





# RPS-AB01B-H – Australia Clip

## **Dimension Drawing Unit: mm**





Phihong is not responsible for any error and reserves the right to make changes without notice. Please visit our website at www.phihong.com for the most up-to-date specifications and contact information. Revision 10/27/2020







#### RPBAG-AB01B-H

Product package comes with RPA-AB01B-H, RPE-AB01B-H, RPK-AB01B-H and RPS-AB01B-H interchangeable clips in a plastic bag.







Phihong is not responsible for any error and reserves the right to make changes without notice. Please visit our website at www.phihong.com for the most up-to-date specifications and contact information. Revision 10/27/2020