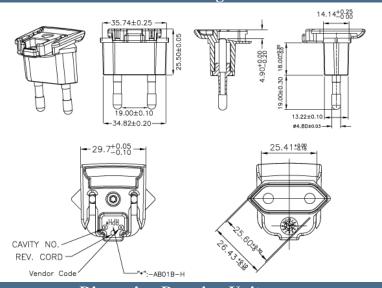

# Interchangeable Clips for R-Series Wall Adapters

## RPA-AB01B-H- US Clip

## **Dimension Drawing Unit: mm**





## RPB-AB01B-H- Brazil Clip

# **Dimension Drawing Unit: mm**





## RPC-AB01B-H- China Clip

## **Dimension Drawing Unit: mm**





Revised 10/27/2020







# RPE-AB01B-H- Europe Clip

## **Dimension Drawing Unit: mm**





#### RPH-AB01B-H - Korea Clip

## **Dimension Drawing Unit: mm**





#### RPI-AB01B-H - India Clip

#### **Dimension Drawing Unit: mm**





Phihong is not responsible for any error and reserves the right to make changes without notice. Please visit our website at www.phihong.com for the most up-to-date specifications and contact information. Revision 10/27/2020









## RPK-AB01B-H – UK Clip

## **Dimension Drawing Unit: mm**





## RPN-AB01B-H – Argentina Clip

## **Dimension Drawing Unit: mm**





# RPS-AB01B-H – Australia Clip

## **Dimension Drawing Unit: mm**





Phihong is not responsible for any error and reserves the right to make changes without notice. Please visit our website at www.phihong.com for the most up-to-date specifications and contact information. Revision 10/27/2020







#### RPBAG-AB01B-H

Product package comes with RPA-AB0