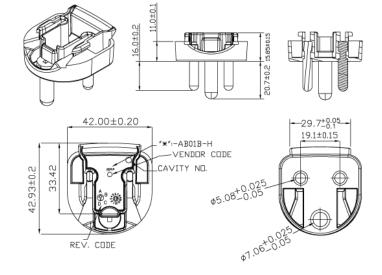

# Interchangeable Clips for R-Series Wall Adapters

## RPA-AB01B-H- US Clip

## **Dimension Drawing Unit: mm**





## RPB-AB01B-H- Brazil Clip

# **Dimension Drawing Unit: mm**





## RPC-AB01B-H- China Clip

## **Dimension Drawing Unit: mm**





Revised 10/27/2020







# RPE-AB01B-H- Europe Clip

## **Dimension Drawing Unit: mm**





#### RPH-AB01B-H - Korea Clip

## **Dimension Drawing Unit: mm**





#### RPI-AB01B-H - India Clip

#### **Dimension Drawing Unit: mm**





Phihong is not responsible for any error and reserves the right to make changes without notice. Please visit our website at www.phihong.com for the most up-to-date specifications and contact information. Revision 10/27/2020









## RPK-AB01B-H – UK Clip

## **Dimension Drawing Unit: mm**





## RPN-AB01B-H – Argentina Clip

## **Dimension Drawing Unit: mm**





# RPS-AB01B-H – Australia Clip

## **Dimension Drawing Unit: mm**





Phihong is not responsible for any error and reserves the right to make changes without notice. Please visit our website at www.phihong.com for the most up-to-date specifications and contact information. Revision 10/27/2020







#### RPBAG-AB01B-H

Product package comes with RPA-AB01B-H, RPE-AB01B-H, RPK-AB01B-H and RPS-AB01B-H interchangeable clips in